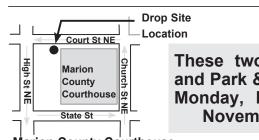

These two Marion County Drive-Thru and Park & Drop sites will only be open Monday, November 7<sup>th</sup> and Tuesday, November 8<sup>th</sup> from 6 AM to 8 PM.

Walmart Parking Lot 5250 Commercial St SE Salem

**Marion County Courthouse** 500 Block Court Street NE, north side of the Courthouse Salem