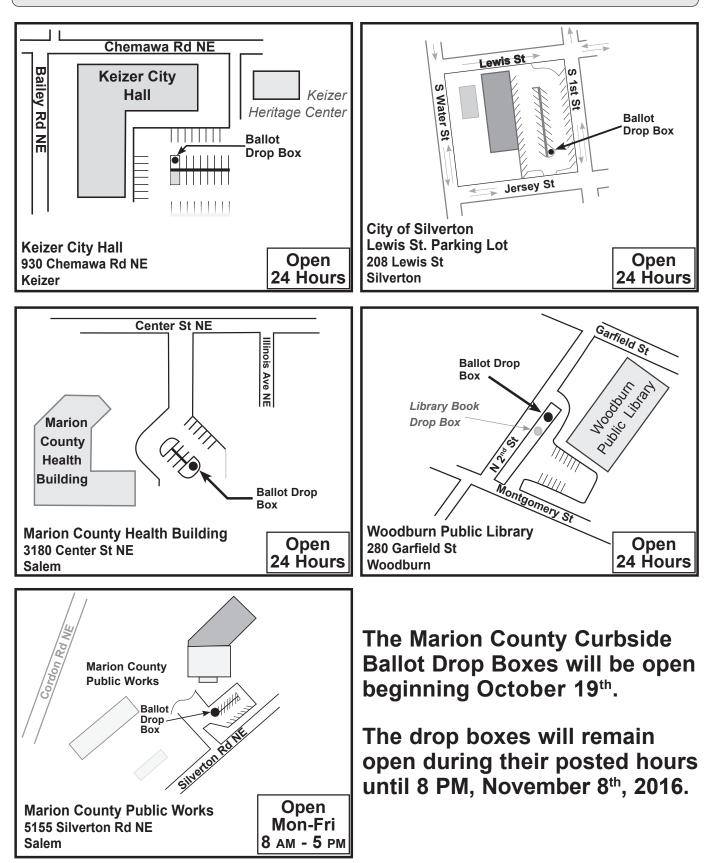

# **Marion County**

The Marion County drop sites listed below will be open beginning on October 19th. On Election Day, November 8th, drop sites will remain open until 8:00 pm.

#### **Marion County Health**

3180 Center St NE, Salem Curbside Dropbox 24 Hours

**Roth's Fresh Market - Vista** 3045 Commercial St SE. Salem

Evervdav 6 AM - 10 PM

**DMV - Sunnyslope Shopping** Center

4555 Liberty Rd S, Ste 300, Salem M-Tu-Th- Fri 8 AM - 5 PM

# South & East County

**Roth's Fresh Market - Hayesville** 4746 Portland Rd NE, Salem

Everyday 6 AM - 10 PM

**Marion County Public Works** 5155 Silverton Rd NE. Salem

Curbside Dropbox 8 AM - 5 PM

Keizer City Hall 930 Chemawa Rd NE, Keizer

**Curbside Dropbox 24 Hours** 

U.S. Bank - Keizer 5110 River Rd N, Keizer Mon - Thur 9 AM - 5:30 PM Fri: 9 AM - 6 PM

#### **Hubbard City Hall** 3720 2nd St, Hubbard

Mon - Thur 7 AM - 5:30 PM **Closed Fridays** 

U.S. Bank - St. Paul 20259 Main St NE. St. Paul

Mon-Wed: 12 PM - 4 PM Thr & Fri: 12 PM - 6 PM

Woodburn Public Library 280 Garfield St, Woodburn Curbside Dropbox 24 Hours Gervais City Hall

#### Mt. Angel Public Library

290 E Charles St, Mt. Angel

Tue: 11 AM - 6 PM Wed-Fri: 11 AM - 5 PM Sat: 11 AM - 3 PM Closed Sun & Mon

Silverton Lewis St. Parking Lot

Lewis St & S 1st St, Silverton **Curbside Dropbox 24 Hours** 