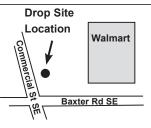

These two Marion County Drive-Thru and Park & Drop sites will only be open Monday, November 7<sup>th</sup> and Tuesday, November 8<sup>th</sup> from 6 AM to 8 PM.

Walmart Parking Lot 5250 Commercial St SE Salem